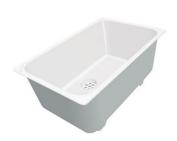

### Sink Quadra R12 Gun Metal Fumè

Kitchen Sinks Code: 1717 016

| Built-in hole        | View technical data sheet                                                                                                                                                                                                                                                                                                                           |
|----------------------|-----------------------------------------------------------------------------------------------------------------------------------------------------------------------------------------------------------------------------------------------------------------------------------------------------------------------------------------------------|
| Number of bowls      | 1 bowl                                                                                                                                                                                                                                                                                                                                              |
| Standard fittings    | Fixing hooks, gasket, drain, overflow and siphon, boxed packing                                                                                                                                                                                                                                                                                     |
| Drainer              | No                                                                                                                                                                                                                                                                                                                                                  |
| Mixer holes          | No standard holes                                                                                                                                                                                                                                                                                                                                   |
| Waste fitting        | Drain SPACE 3,5"                                                                                                                                                                                                                                                                                                                                    |
| FEATURES             |                                                                                                                                                                                                                                                                                                                                                     |
| Deep bowls           | This bowls reach an important depth, over 20 cm, thanks to the advanced production technology, that can be offer great capiency and practicity in all the washing operations.                                                                                                                                                                       |
| Diamond-shape bottom | The draining of water is an important feature in a sink, and it's always taken good care of in Foster products. In the bent-welded sinks, which would have a flat bottom, the proper draining is guaranteed by the elegant beveling, which helps the water flow.                                                                                    |
| GUN METAL FUMÈ       | The Gun Metal Fumè finish is obtained by treating steel with a physical process called PVD (Phisical Vacuum Deposition) which deposits particles of noble metals on the surface. The result is a unique and refined aesthetic effect, and an improvement of the mechanical properties of the steel which is more resistant to impact and scratches. |
| High thickness       | Imm thick steel. A significant thickness, which guarantees the maximum sturdiness and durability.                                                                                                                                                                                                                                                   |
| Perimetral overflow  | The overflow is always a security on the Foster sinks that prevents the overflow of water in case of oversights. The perimeter drain solution improves aesthetics thanks to its square and essential shape.                                                                                                                                         |
| Small radius         | Bowls with squared shapes with a modern design and an increased capacity, for a minimal aesthetics connected with an extreme practicity.                                                                                                                                                                                                            |