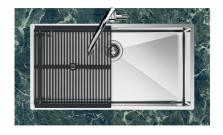

er in case of oversights. The perimeter drain solution improves aesthetics thanks to its square and essential shape.                                                                                                                                         |
| Small radius         | Bowls with squared shapes with a modern design and an increased capacity, for a minimal aesthetics connected with an extreme practicity.                                                                                                                                                                                                            |



#### **TECHNICAL DATA**







8100 617 POSIZIONATA A FILO VASCA / EDGE POSITIONING



8100 617 POSIZIONATA SUL FONDO / BOTTOM POSITIONING

# Foster ==



#### **GALLERY**





## Foster ==

#### **EQUIPMENT**



#### **OPTIONAL ACCESSORIES**



Glass chopping board 8631 300



Graters kit with ring-holder and food collection tray

8644 101

8159 101 \* only in combination with the accessory



**HDPE Chopping board** 8657 001



**HPDE Twin chopping board** 8644 101



Iroko-wood sliding chopping board with stainless steel colander

8644 044



#### Stainless steel perforated tray

8151 000

\* only in combination with the accessory 8644 101

## Foster ==



Stainless steel perforated tray PVD Copper

8151 008



Stainless steel perforated tray PVD Gold

8151 009



Stainless steel perforated tray PVD Gun Metal

8151 006



Stainless steel plate rack

8100 303

\* only in combination with the accessory 8644 101



Stainless steel plate rack

8100 201



Stainl