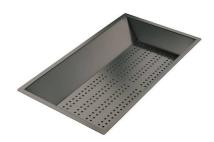

## Foster ==

Stainless steel perforated tray PVD Copper

8151 008

Stainless steel perforated tray PVD Gold

8151 009

Stainless steel perforated tray PVD Gun Metal

8151 006

Stainless steel plate rack