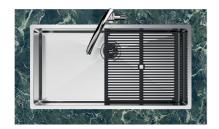

ater in case of oversights. The perimeter drain solution improves aesthetics thanks to its square and essential shape.                                                                                                                                         |
| Small radius         | Bowls with squared shapes with a modern design and an increased capacity, for a minimal aesthetics connected with an extreme practicity.                                                                                                                                                                                                            |



#### **TECHNICAL DATA**







8100 617 POSIZIONATA A FILO VASCA / EDGE POSITIONING



8100 617 POSIZIONATA SUL FONDO / BOTTOM POSITIONING

# Foster ==



#### **GALLERY**





## Foster ==

#### **EQUIPMENT**



#### **OPTIONAL ACCESSORIES**



Glass chopping board 8631 300



Graters kit with ring-holder and food collection tray

8644 101

8159 101 \* only in combination with the accessory



**HDPE Chopping board** 8657 001



**HPDE Twin chopping board** 8644 101



Iroko-wood sliding chopping board with stainless steel colander

8644 044



#### Stainless steel perforated tray

8151 000

\* only in combination with the accessory 8644 101

## Foster ==



Stainless steel perforated tray PVD Copper

8151 008



Stainless steel perforated tray PVD Gold

8151 009



Stainless steel perforated tray PVD Gun Metal

8151 006



Stainless steel plate rack

8100 303

\* only in combination with the accessory 8644 101



Stainless steel plate rack

8100 201



Stai