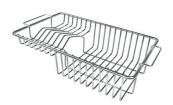

## Foster ==

Stainless steel perforated tray PVD Copper

8151 008

Stainless steel perforated tray PVD Gold

8151 009

Stainless steel perforated tray PVD Gun Metal

8151 006

Stainless steel plate rack

8100 303

\* only in combination with the accessory 8644 101

Stainless steel plate rack

8100 201

Stainless steel basket

8611 000

White bowl

8153 100