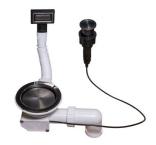

8657 001



**HPDE Twin chopping board** 8644 101



Iroko-wood sliding chopping board with stainless steel colander

8644 044



#### Stainless steel perforated tray

8151 000

\* only in combination with the accessory 8644 101

## Foster ==



Stainless steel perforated tray PVD Copper

8151 008



Stainless steel perforated tray PVD Gold

8151 009



Stainless steel perforated tray PVD Gun Metal

8151 006



Stainless steel plate rack

8100 303

\* only in combination with the accessory 8644 101



Stainless steel plate rack

8100 201



Stainless steel basket

8611 000



White bowl

8153 100

#### **RECOMMENDED PAIRINGS**



Cooker hob KE Gun Metal

7601 632



Cooker hob KE Induction

7386 646



Mixer Tap Omega Plus Gun Metal

8498 856



#### **OPTIONAL AUTOMATIC WASTE FITTINGS**



Space Push Gun Metal automatic waste fitting - PO 8407 120