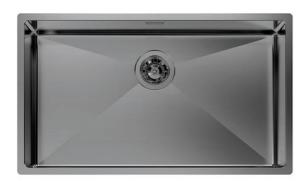

### Sink Quadra R12 Gun Metal Fumè

Kitchen Sinks Code: 1717 016

#### **DETAILS**

| AISI 304 stainless steel |
|--------------------------|
| PVD                      |
| Gun Metal                |
| Fumé                     |
| Flush-mount   Top-mount  |
| 80 cm                    |
| 750 x 440 mm             |
| 710 x 400 mm             |
| 75 cm                    |
|                          |