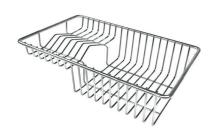

## Foster ==

Stainless steel perforated tray PVD Copper

8151 008

Stainless steel perforated tray PVD Gold

8151 009

Stainless steel perforated tray PVD Gun Metal

8151 006

Stainless steel plate rack

8100 303

\* only in combination with the accessory 8644 101

Stainless steel plate rack

8100 201

Stainless steel basket

8611 000

White bowl

8153 100