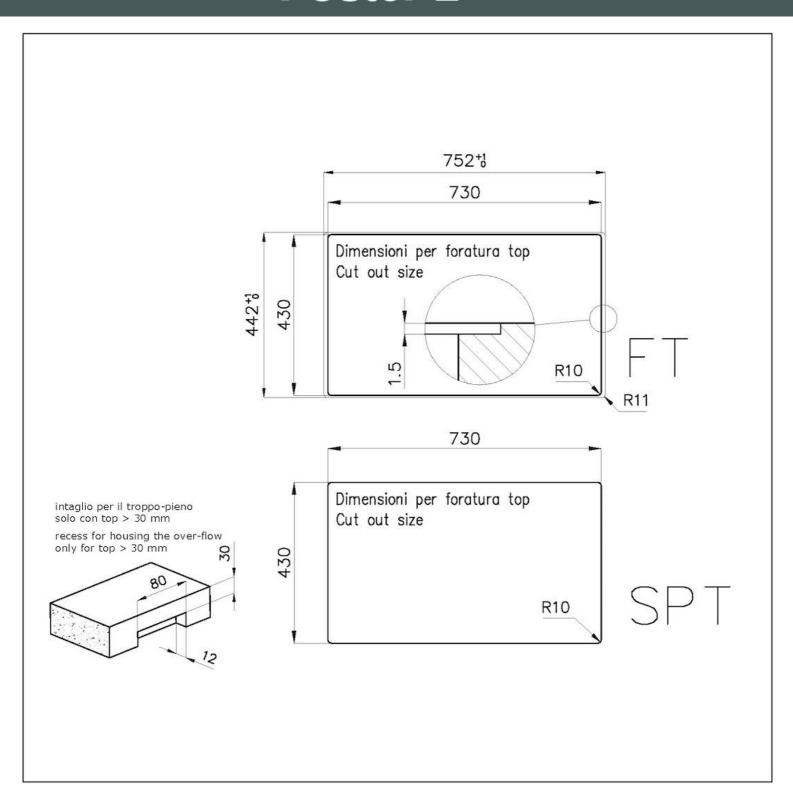

#### **TECHNICAL DATA**

8100 617 POSIZIONATA A FILO VASCA / EDGE POSITIONING

8100 617 POSIZIONATA SUL FONDO / BOTTOM POSITIONING