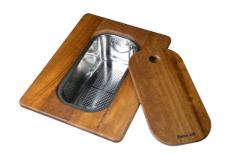

**HPDE Twin chopping board** 8644 101

Iroko-wood sliding chopping board with stainless steel colander

8644 044