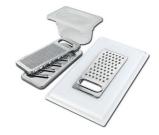

#### **OPTIONAL ACCESSORIES**

Glass chopping board 8631 300

Graters kit with ring-holder and food collection tray

8644 101

8159 101 \* only in combination with the accessory

**HDPE Chopping board** 8657 001