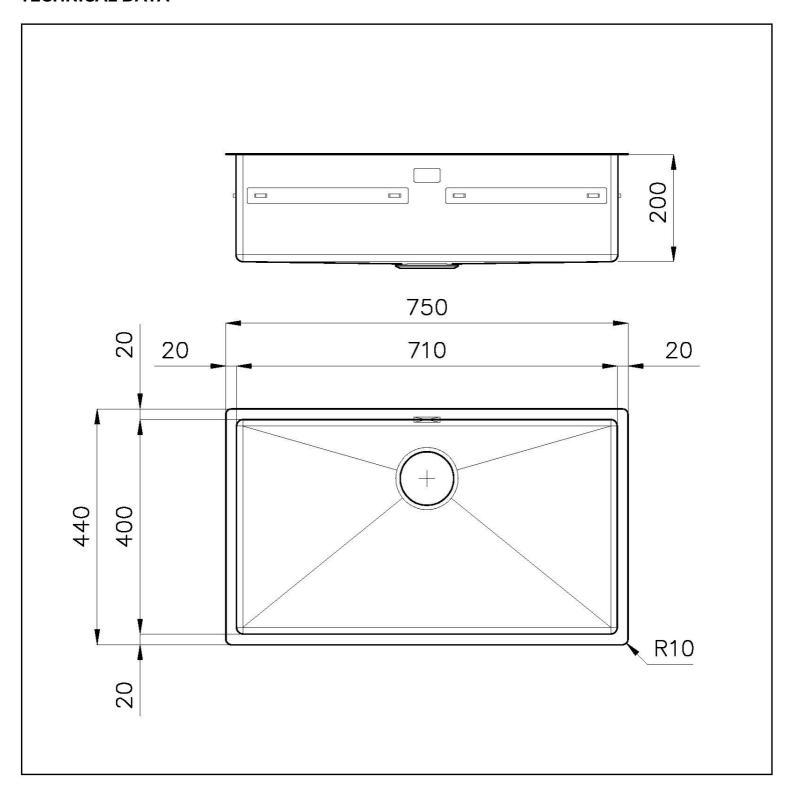

#### **DETAILS**

| AISI 304 stainless steel |
|--------------------------|
| PVD                      |
| Gun Metal                |
| Fumé                     |
| Flush-mount   Top-mount  |
| 80 cm                    |
| 750 x 440 mm             |
| 710 x 400 mm             |
| 75 cm                    |
|                          |

| Built-in hole        | View technical data sheet                                                                                                                                                                                                                                                                                                                           |
|----------------------|-----------------------------------------------------------------------------------------------------------------------------------------------------------------------------------------------------------------------------------------------------------------------------------------------------------------------------------------------------|
| Number of bowls      | 1 bowl                                                                                                                                                                                                                                                                                                                                              |
| Standard fittings    | Fixing hooks, gasket, drain, overflow and siphon, boxed packing                                                                                                                                                                                                                                                                                     |
| Drainer              | No                                                                                                                                                                                                                                                                                                                                                  |
| Mixer holes          | No standard holes                                                                                                                                                                                                                                                                                                                                   |
| Waste fitting        | Drain SPACE 3,5"                                                                                                                                                                                                                                                                                                                                    |
| FEATURES             |                                                                                                                                                                                                                                                                                                                                                     |
| Deep bowls           | This bowls reach an important depth, over 20 cm, thanks to the advanced production technology, that can be offer great capiency and practicity in all the washing operations.                                                                                                                                                                       |
| Diamond-shape bottom | The draining of water is an important feature in a sink, and it's always taken good care of in Foster products. In the bent-welded sinks, which would have a flat bottom, the proper draining is guaranteed by the elegant beveling, which helps the water flow.                                                                                    |
| GUN METAL FUMÈ       | The Gun Metal Fumè finish is obtained by treating steel with a physical process called PVD (Phisical Vacuum Deposition) which deposits particles of noble metals on the surface. The result is a unique and refined aesthetic effect, and an improvement of the mechanical properties of the steel which is more resistant to impact and scratches. |
| High thickness       | Imm thick steel. A significant thickness, which guarantees the maximum sturdiness and durability.                                                                                                                                                                                                                                                   |
| Perimetral overflow  | The overflow is always a security on the Foster sinks that prevents the overflow of water in case of oversights. The perimeter drain solution improves aesthetics thanks to its square and essential shape.                                                                                                                                         |
| Small radius         | Bowls with squared shapes with a modern design and an increased capacity, for a minimal aesthetics connected with an extreme practicity.                                                                                                                                                                                                            |

#### **TECHNICAL DATA**

8100 617 POSIZIONATA A FILO VASCA / EDGE POSITIONING

8100 617 POSIZIONATA SUL FONDO / BOTTOM POSITIONING